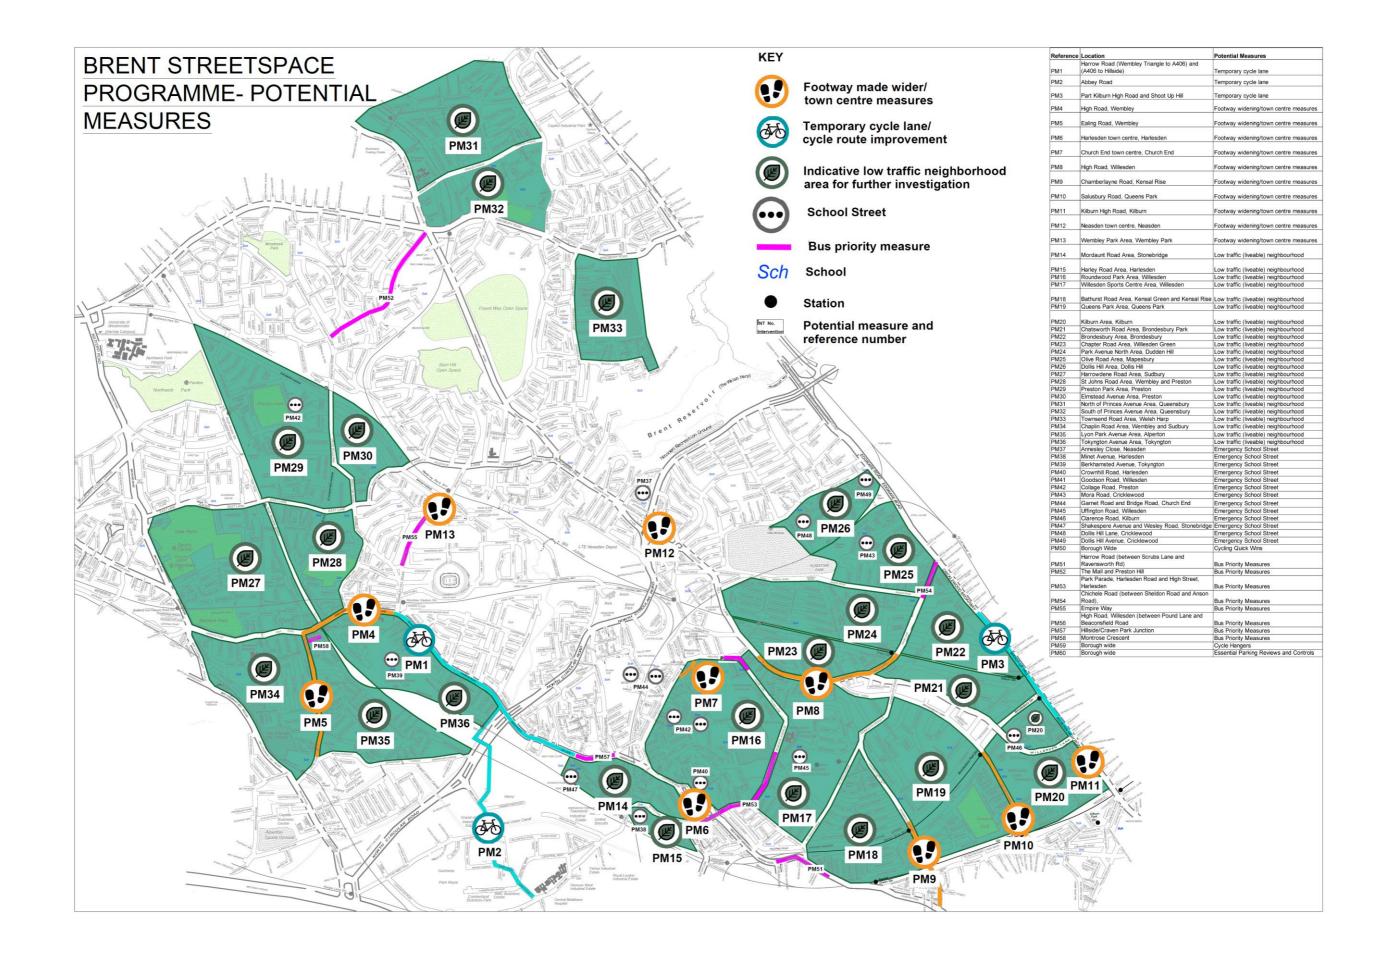

## Potential measures before 30th September 2020 (Priority schemes highlighted green)

|           |                                                               | 1                                      |                                                                                                                                        |
|-----------|---------------------------------------------------------------|----------------------------------------|----------------------------------------------------------------------------------------------------------------------------------------|
| Reference | Location                                                      | Potential Measures                     | Comments                                                                                                                               |
| PM1       | Harrow Road (Wembley Triangle to A406) and (A406 to Hillside) | Temporary cycle lane                   | Primary route to NCR and link to Wembley regeneration area. Temporary 'with flow' lightly segregated cycle lanes (~1500m x 2 = ~3000m) |
| PM2       | Abbey Road                                                    | Temporary cycle lane                   | Spur route to Central Middlesex hospital. Temporary 'with flow' lightly segregated cycle lanes ( $\sim$ 1000m x 2 = $\sim$ 2000m)      |
| РМ3       | Part Kilburn High Road and Shoot Up Hill                      | Temporary cycle lane                   | Temporary 'with flow' lightly segregated cycle lanes (~1500m x 2 = ~3000m)                                                             |
| PM4       | High Road, Wembley                                            | Footway widening/town centre measures  | Emergency town centre footway widening and additional measures                                                                         |
| F IVI4    | Trigit Road, Wembley                                          | 1 Ootway widening/town centre measures | Emergency town centre rootway widening and additional measures                                                                         |
| PM5       | Ealing Road, Wembley                                          | Footway widening/town centre measures  | Emergency town centre footway widening and additional measures                                                                         |
| PM6       | Harlesden town centre, Harlesden                              | Footway widening/town centre measures  | Emergency town centre footway widening and additional measures                                                                         |
| PM7       | Church End town centre, Church End                            | Footway widening/town centre measures  | Emergency town centre footway widening and additional measures                                                                         |
| PM8       | High Road, Willesden                                          | Footway widening/town centre measures  | Emergency town centre footway widening and additional measures                                                                         |
| PM9       | Chamberlayne Road, Kensal Rise                                | Footway widening/town centre measures  | Emergency town centre footway widening and additional measures                                                                         |
| PM10      | Salusbury Road, Queens Park                                   | Footway widening/town centre measures  | Emergency town centre footway widening and additional measures                                                                         |
| PM11      | Kilburn High Road, Kilburn                                    | Footway widening/town centre measures  | Emergency town centre footway widening and additional measures                                                                         |
| PM12      | Neasden town centre, Neasden                                  | Footway widening/town centre measures  | Emergency town centre footway widening and additional measures                                                                         |
| PM13      | Wembley Park Area, Wembley Park                               | Footway widening/town centre measures  | Emergency town centre footway widening and additional measures                                                                         |
| PM14      | Mordaunt Road Area, Stonebridge                               | Low traffic (liveable) neighbourhood   | Investigate ~3 potential modal filters                                                                                                 |
| PM15      | Harley Road Area, Harlesden                                   | Low traffic (liveable) neighbourhood   | Improve cycling permeability of existing modal filters                                                                                 |
| PM16      | Roundwood Park Area, Willesden                                | Low traffic (liveable) neighbourhood   | Investigate ~6 potential modal filters                                                                                                 |
| PM17      | Willesden Sports Centre Area, Willesden                       | Low traffic (liveable) neighbourhood   | Investigate ~4 potential modal filters                                                                                                 |
| PM18      | Bathurst Road Area, Kensal Green and Kensal<br>Rise           | Low traffic (liveable) neighbourhood   | Investigate ~6 potential modal filters                                                                                                 |

| PM19         | Queens Park Area, Queens Park                             | Low traffic (liveable) neighbourhood                          | Investigate ~6 potential modal filters                                                                                                                               |
|--------------|-----------------------------------------------------------|---------------------------------------------------------------|----------------------------------------------------------------------------------------------------------------------------------------------------------------------|
|              |                                                           | \ / 3                                                         |                                                                                                                                                                      |
| PM20         | Kilburn Area, Kilburn                                     | Low traffic (liveable) neighbourhood                          | Investigate ~3 potential modal filters                                                                                                                               |
| PM21         | Chatsworth Road Area, Brondesbury Park                    | Low traffic (liveable) neighbourhood                          | Investigate ~5 potential modal filters                                                                                                                               |
| PM22         | Brondesbury Area, Brondesbury                             | Low traffic (liveable) neighbourhood                          | Investigate ~4 potential modal filters                                                                                                                               |
| PM23         | Chapter Road Area, Willesden Green                        | Low traffic (liveable) neighbourhood                          | Investigate ~5 potential modal filters                                                                                                                               |
| PM24         | Park Avenue North Area, Dudden Hill                       | Low traffic (liveable) neighbourhood                          | Investigate ~6 potential modal filters                                                                                                                               |
|              |                                                           |                                                               |                                                                                                                                                                      |
| PM25         | Olive Road Area, Mapesbury                                | Low traffic (liveable) neighbourhood                          | Investigate ~6 potential modal filters                                                                                                                               |
|              |                                                           |                                                               |                                                                                                                                                                      |
| PM26         | Dollis Hill Area, Dollis Hill                             | Low traffic (liveable) neighbourhood                          | Investigate ~4 potential modal filters                                                                                                                               |
| PM27         | Harrowdene Road Area, Sudbury                             | Low traffic (liveable) neighbourhood                          | Investigate ~3 potential modal filters                                                                                                                               |
| PM28         | St Johns Road Area, Wembley and Preston                   | Low traffic (liveable) neighbourhood                          | Investigate ~3 potential modal filters                                                                                                                               |
|              |                                                           |                                                               |                                                                                                                                                                      |
| PM29         | Preston Park Area, Preston                                | Low traffic (liveable) neighbourhood                          | Investigate ~3 potential modal filters                                                                                                                               |
| PM30         | Elmstead Avenue Area, Preston                             | Low traffic (liveable) neighbourhood                          | Investigate ~3 potential modal filters                                                                                                                               |
| PM31         | North of Princes Avenue Area, Queensbury                  | Low traffic (liveable) neighbourhood                          | Investigate ~6 potential modal filters                                                                                                                               |
| PM32         | South of Princes Avenue Area, Queensbury                  | Low traffic (liveable) neighbourhood                          | Investigate ~4 potential modal filters                                                                                                                               |
| PM33         | Townsend Road Area, Welsh Harp                            | Low traffic (liveable) neighbourhood                          | Investigate ~2 potential modal filters                                                                                                                               |
| PM34         | Chaplin Road Area, Wembley and Sudbury                    | Low traffic (liveable) neighbourhood                          | Investigate ~4 potential modal filters                                                                                                                               |
| PM35         | Lyon Park Avenue Area, Alperton                           | Low traffic (liveable) neighbourhood                          | Investigate ~4 potential modal filters                                                                                                                               |
| DMOC         | Talayartan Ayanya Aras Talayartan                         | Low troffic (lives blo) weighbourheed                         | Investigate 2 notantial readal filters                                                                                                                               |
| PM36<br>PM37 | Tokyngton Avenue Area, Tokyngton  Annesley Close, Neasden | Low traffic (liveable) neighbourhood  Emergency School Street | Investigate ~2 potential modal filters  Review existing pilot School Street scheme                                                                                   |
| PM38         | Minet Avenue, Harlesden                                   | Emergency School Street                                       | Review existing pilot School Street scheme                                                                                                                           |
| PM39         | Berkhamsted Avenue, Tokyngton                             | Emergency School Street                                       | Emergency School Street Scheme with temporary measures such as barriers and cones                                                                                    |
|              |                                                           |                                                               |                                                                                                                                                                      |
| PM40         | Crownhill Road, Harlesden Goodson Road, Willesden         | Emergency School Street                                       | Emergency School Street Scheme with temporary measures such as barriers and cones                                                                                    |
| PM41<br>PM42 | Collage Road, Preston                                     | Emergency School Street Emergency School Street               | Emergency School Street Scheme with temporary measures such as barriers and cones                                                                                    |
|              | Mora Road, Cricklewood                                    |                                                               | Emergency School Street Scheme with temporary measures such as barriers and cones  Emergency School Street Scheme with temporary measures such as barriers and cones |
| PM43         |                                                           | Emergency School Street                                       |                                                                                                                                                                      |
| PM44         | Garnet Road and Bridge Road, Church End                   | Emergency School Street                                       | Emergency School Street Scheme with temporary measures such as barriers and cones                                                                                    |
| PM45         | Uffington Road, Willesden                                 | Emergency School Street                                       | Emergency School Street Scheme with temporary measures such as barriers and cones                                                                                    |
| PM46         | Clarence Road, Kilburn Shakespere Avenue and Wesley Road, | Emergency School Street                                       | Emergency School Street Scheme with temporary measures such as barriers and cones                                                                                    |
| PM47         | Stonebridge                                               | Emergency School Street                                       | Emergency School Street Scheme with temporary measures such as barriers and cones                                                                                    |
| PM48         | Dollis Hill Lane, Cricklewood                             | Emergency School Street                                       | Emergency School Street Scheme with temporary measures such as barriers and cones                                                                                    |
| PM49         | Dollis Hill Avenue, Cricklewood                           | Emergency School Street                                       | Emergency School Street Scheme with temporary measures such as barriers and cones                                                                                    |
|              |                                                           |                                                               | Various quick win schemes suggested by Brent Cyclists including a review of existing                                                                                 |
| PM50         | Borough Wide                                              | Cycling Quick Wins                                            | cycle network and identifying potential enhancements                                                                                                                 |
|              | Harrow Road (between Scrubs Lane and                      |                                                               |                                                                                                                                                                      |
| PM51         | Ravensworth Rd)                                           | Bus Priority Measures                                         | Review of waiting and loading restrictions                                                                                                                           |
| PM52         | The Mall and Preston Hill                                 | Bus Priority Measures                                         | Review of waiting and loading restrictions                                                                                                                           |

| PM53                 | Park Parade, Harlesden Road and High Street,<br>Harlesden                                                      | Bus Priority Measures                                             | Review of waiting and loading restrictions                                                                                                           |
|----------------------|----------------------------------------------------------------------------------------------------------------|-------------------------------------------------------------------|------------------------------------------------------------------------------------------------------------------------------------------------------|
| PM54<br>PM55         | Chichele Road (between Sheldon Road and Anson Road),  Empire Way                                               | Bus Priority Measures Bus Priority Measures                       | Review of waiting and loading restrictions  Review of bus lane restrictions                                                                          |
| PM56<br>PM57<br>PM58 | High Road, Willesden (between Pound Lane and Beaconsfield Road Hillside/Craven Park Junction Montrose Crescent | Bus Priority Measures Bus Priority Measures Bus Priority Measures | Review of waiting and loading restrictions  Review of waiting and loading restrictions  Review of waiting and loading restrictions                   |
| PM59<br>PM60         | Borough wide Borough wide                                                                                      | Cycle Hangers Essential Parking Reviews and Controls              | Cycle hangers to be installed in various locations predominantly in LTN areas.  Waiting and loading restrictions and DPPP for improved accessibility |
|                      |                                                                                                                |                                                                   |                                                                                                                                                      |