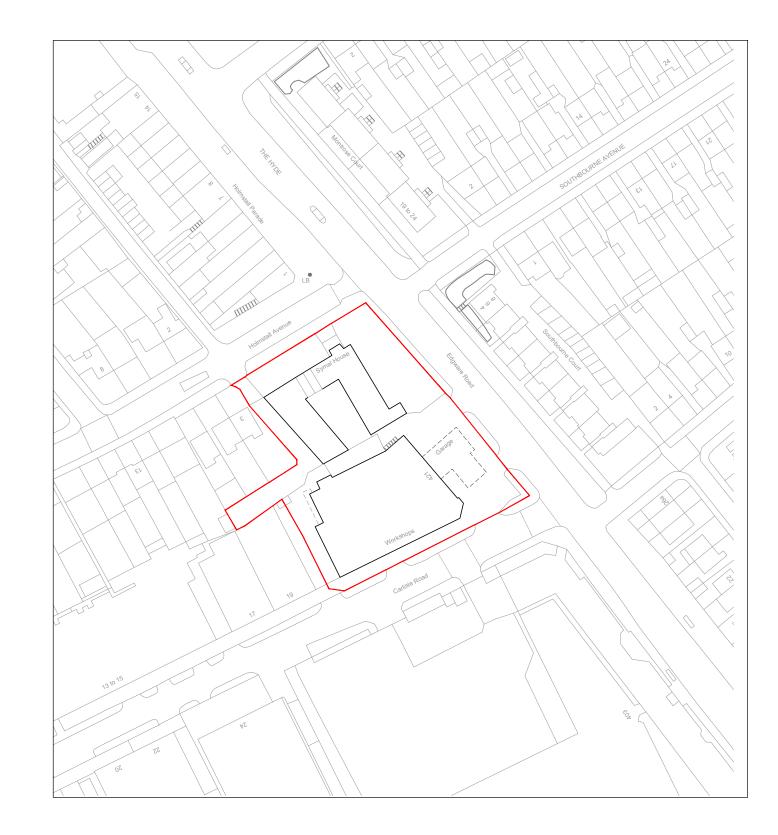

|  | 170 | baseassociates | Notes: This drawing is the copyright of hebasem limited. Figured dimensions to be taken in preference to those scaled. All dimensions to be checked on site and taken in preference to those shown. The drawings are indicative only and subject to change following a detailed survey. Not to be reproduced, retained or disclosed to any unauthorised person either wholly or in part without writhen permission. The scheme is subject to change following input from relevant consultants during the design process. | 6 Auckland Street<br>London SE11 5AD                              | k<br>© 20H4Bbaseem |               |       |       | NORTH    | Site Location Plan             |             |               | PROJECT:<br>Symal House, Edgware Road |       |
|--|-----|----------------|--------------------------------------------------------------------------------------------------------------------------------------------------------------------------------------------------------------------------------------------------------------------------------------------------------------------------------------------------------------------------------------------------------------------------------------------------------------------------------------------------------------------------|-------------------------------------------------------------------|--------------------|---------------|-------|-------|----------|--------------------------------|-------------|---------------|---------------------------------------|-------|
|  | ZC  |                |                                                                                                                                                                                                                                                                                                                                                                                                                                                                                                                          | +44 (0)20 7840 0150<br>www. baseassociates.co.uk                  |                    | REV: COMMENT: | DATE: |       |          | DRAWING<br>Project No:<br>0531 | RIBA Stage: | Series: Exter | nsion: Drawing No:                    |       |
|  |     |                |                                                                                                                                                                                                                                                                                                                                                                                                                                                                                                                          | DO NOT SCALE FROM THIS DRAWING<br>VERIFY ALL DIMENSIONS FROM SITE | SCALE: 1:          | 1:1250 @ A3   | 30 40 | 60 80 | Aug 2021 | Shee                           | en Lane De  | evelopments   | PLAN                                  | INING |